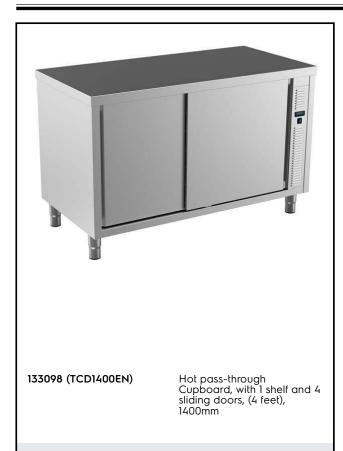

## Premium Preparation 1400 mm Passthrough Hot Cupboard

| ITEM #       | _ |
|--------------|---|
| MODEL #      |   |
| NAME #       | _ |
| <u>SIS #</u> | _ |
| AIA #        | _ |
|              |   |

#### Item No.

The 50mm high worktop in 304 AISI stainless steel, 1,5mm in thickness, is sound-deadened and has anti-drip edges and welded corners. Inner welded frame in stainless steel. Undertop reinforcement in 304 AISI s/s. Intermediate reinforced shelf in 304 AISI s/s that can be positioned at three different heights. Base shelf in 304 AISI s/s, 1mm in thickness, reinforced by 1,5mm support bars in AISI 304 s/s. Four sound-deadened sliding doors in 304 AISI s/s on both sides. Welded construction for maximum strength. Ventilated hot air flow system guarantees temperature evenness, air flows underneath the intermediate shelf and throughout the cabinet. Thermostat with digital display to adjust the internal temperature (up to 75°C). Four 2"-feet in 304 AISI stainless steel, h=200mm, adjustable in height (-50+20mm).

#### **Main Features**

- Model specific to keep dishes warm.
- Ideal for central positioning in the kitchen.
- Handles in stainless steel for better hygiene and reliability.
- Digital display thermostat to control the internal temperature.
- Sturdiness, stability and reliability of table accurately tested.