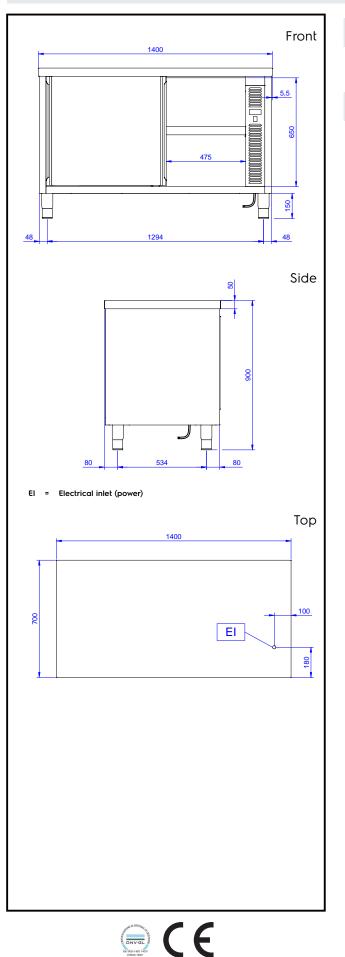

# Premium Preparation 1400 mm Passthrough Hot Cupboard

| Electric                                                                                                                                                                                                                     |                                                                                              |
|------------------------------------------------------------------------------------------------------------------------------------------------------------------------------------------------------------------------------|----------------------------------------------------------------------------------------------|
| Supply voltage:<br>133098 (TCD1400EN)<br>Total Watts:                                                                                                                                                                        | 220-240 V/1N ph/50/60 Hz<br>2.4 kW                                                           |
| Key Information:                                                                                                                                                                                                             |                                                                                              |
| Cabinet width:<br>Cabinet depth:<br>Cabinet height:<br>Cabinet temperature:<br>External dimensions, Width:<br>External dimensions, Depth:<br>External dimensions, Height:<br>Number and type of doors:<br>Worktop thickness: | 1230 mm<br>604 mm<br>610 mm<br>50-75 °C<br>1400 mm<br>700 mm<br>900 mm<br>4 Sliding<br>50 mm |
| Net weight:                                                                                                                                                                                                                  | 60 kg                                                                                        |